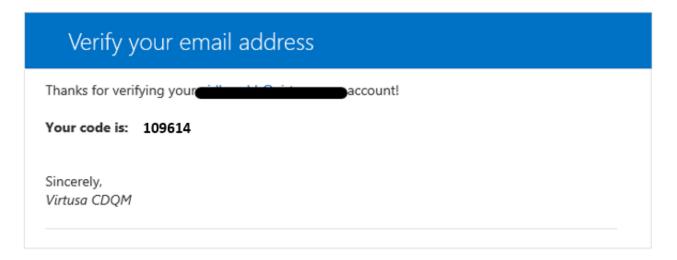

# **CareDiscovery® Quality Measures – Verify Code**

# virtusa Virtusa CareDiscovery® Quality Measures With CareDiscovery® Quality Measures, health care organizations can fully integrate CMS and Joint Commission core measures into their quality and process improvement efforts. In an industry where patient outcomes have drawn national attention, CareDiscovery® Quality Measures helps hospitals comply with accreditation standards to improve the process of patient care. Learn more >> PLEASE NOTE: The login process and access link for Virtusa CareDiscovery Quality Measures has changed. Please bookmark the new link! The new login process can be found here. Please review this before proceeding and contact product support via the Product Support Customer Portal with any questions or issues. Please provide your account information to access the application. Username Username **Email Address** 109614 Send new code Verify code Continue Cancel

- Enter 'Email address'.
- Enter the '6-digit Code' received in the email
- Click 'Verify Code'