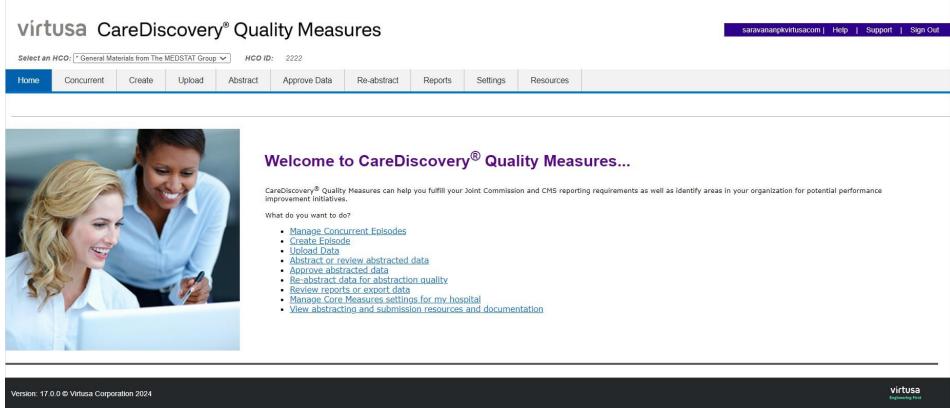

# CareDiscovery® Quality Measures – Home Page

## **Description:**

User is verified and navigated to the CDQM Home page

**Accessing CDQM Product through SMS/Text Verification Code** 